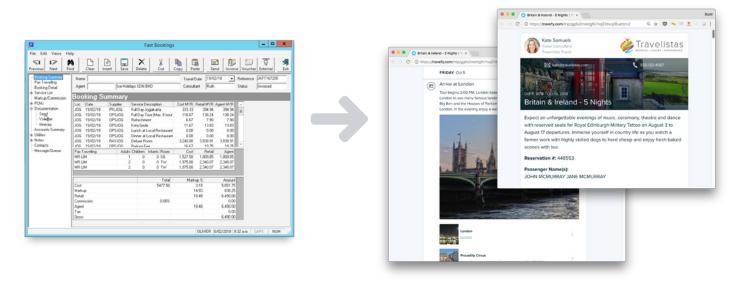

## Integration Solutions

Import quotes and bookings from Tourplan in seconds.

## Documents that dazzle and delight.

Travefy integrates with Tourplan to import quotes and bookings while matching components to your custom Library within Travefy.

### **∧**travefy

- Import Into Travefy
   Travefy receives the information and imports it into a new trip automatically.
- Rich Content Auto-Inserted

Travefy automagically matches the booking components sent from Tourplan to content you've pre-created in your Travefy Library and inserts rich content like photos, maps and more.

Customize and Send

After importing your Tourplan components, make additional edits and customizations before sending it to your client via web link, PDF or mobile app.