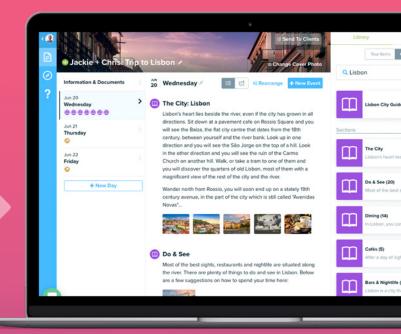

Customize and Send

After importing your Tourplan components, make additional edits and customizations before sending it to your client via web link, PDF or mobile app.

## Itinerary Delivery via: